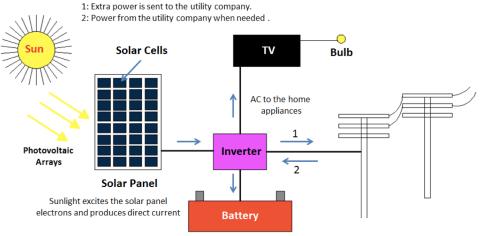

ONGER























#### 20MW MANUFACTURING FACILITY AT INDORE

# MADE IN INDIA, FOR INDIA





Manufacture of Modules.



German Manufacture Technology



Manufacturing Experience of More Than 60 Years as a Group

Solar Cell Cutting CNC Machine



**Bushing Station** 



Laminator



Framing, Cleaning & Packing Station



**Tabbing & String Station** 



LayUp Station



Frame Cutting Station



Solar Module Tester(Simsulator)









# PRODUCT LINE

**SOLAR WATER SOLAR ROOF** SOLAR **HEAT PUMP HEATER TOP PUMP SOLAR SOLAR WIND SOLAR PANELS GENERATOR TURBINE LANTERNS SOLAR SOLAR SOLAR SOLAR STREET INVERTER GENX DRYER LIGHTS** 







#### GIVING GLOBAL BRANDS AN INDIAN EXPRESSION































## SOLAR PV ROOFTOP ON GRID PLANT

# SOLAR PV ROOFTOP OFF GRID PLANT



**Working of Solar Power Plant** 

## BEFORE AFTER

| Se Se William